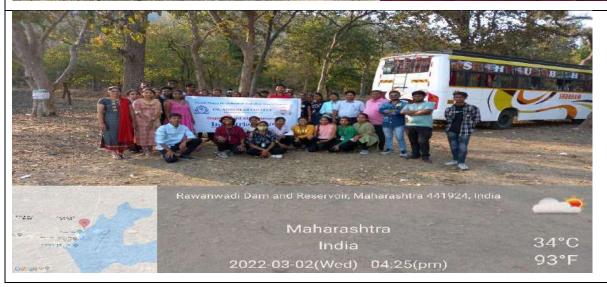

### Ravanwadi Dam, Bhandara

DATE: 2<sup>nd</sup> March, 2022, Time: 6.00a.m. to 8.30p.m.

In order to develop the concept in the minds of the students of **Department of** Commerce, DR. Ambedkar College, Deekshabhoomi, Nagpur has organised a visit to **Rawanwadi dam.** Rawanwadi is about 90km fom Nagpur. After crossing Wainganga river at Bhandara, turn right and drive about 16 km to reach Rawanwadi dam. This is a good picnic spot. Water body and small hill is present there. Boating facility is available. There are water birds in the winter, or just a quiet time to be at a colourful sunset. Tourist can play outdoor games, boating and even fishing. However local and popular name is "Rawanwadi Lake / Rawanwadi Talav". Rawanwadi Dam was constructed as part of irrigation projects by Government of Maharashtra in the year 1960. It is built on and impounds a Local nallah, Nearest city to dam is Bhandara in Bhandara District of Maharashtra. The dam is an Earth fill Dam .The Length of dam is 96 m (314.961 Feet), while the Height of the dam above lowest foundation is 12.44 m (40.8136 feet). Project has no proper spillway as such. Length of the spillway is not known. The Dam has ungated. Dam's catchment area is not known. Maximum / Gross storage capacity is 6.9 MCM. Live storage capacity is 8.75 MCM. Now a days almost all the water bodies make for good picnic spots. Rawanwadi Lake is also a popular Tourist attraction for its scenic beauty. Hilly terrain and forest adds to the natural beauty. Total 37 students and Assistant Professor Dr. Harshala Pethe, Swati Chimurkar, Dr. Ravindra Tirpude, Mr. Rahul Moon participated in this visit. Assistant Professor, Department of Commerce Dr. D. H. Puttewar coordinated this tourism place Visit.