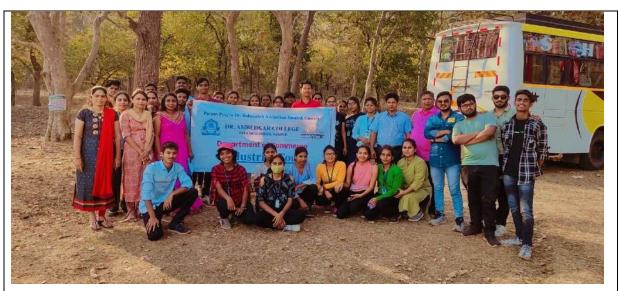

In order to develop the concept in the minds of the students of **Department of** Commerce, DR. Ambedkar College, Deekshabhoomi, Nagpur has organised a visit to **Rawanwadi dam.** Rawanwadi is about 90km fom Nagpur. After crossing Wainganga river at Bhandara, turn right and drive about 16 km to reach Rawanwadi dam. This is a good picnic spot. Water body and small hill is present there. Boating facility is available. There are water birds in the winter, or just a quiet time to be at a colourful sunset. Tourist can play outdoor games, boating and even fishing. However local and popular name is "Rawanwadi Lake / Rawanwadi Talav". Rawanwadi Dam was constructed as part of irrigation projects by Government of Maharashtra in the year 1960. It is built on and impounds a Local nallah, Nearest city to dam is Bhandara in Bhandara District of Maharashtra. The dam is an Earth fill Dam .The Length of dam is 96 m (314.961 Feet), while the Height of the dam above lowest foundation is 12.44 m (40.8136 feet). Project has no proper spillway as such. Length of the spillway is not known. The Dam has ungated. Dam's catchment area is not known. Maximum / Gross storage capacity is 6.9 MCM. Live storage capacity is 8.75 MCM. Now a days almost all the water bodies make for good picnic spots. Rawanwadi Lake is also a popular Tourist attraction for its scenic beauty. Hilly terrain and forest adds to the natural beauty. Total 37 students and Assistant Professor Dr. Harshala Pethe, Swati Chimurkar, Dr. Ravindra Tirpude, Mr. Rahul Moon participated in this visit. Assistant Professor, Department of Commerce Dr. D. H. Puttewar coordinated this tourism place Visit.