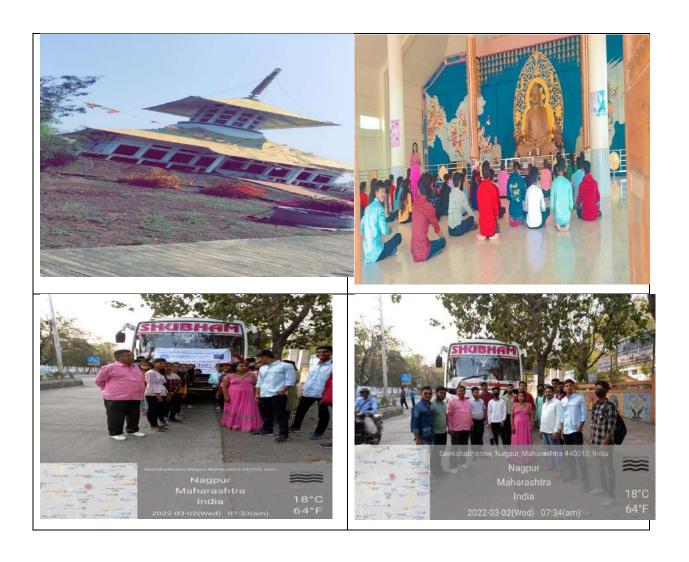

# Mahasamadhi Bhumi, Maha Stupa, Sindhpuri, Bhandara

Entrepreneurial philosophy ultimately reduces unemployment rate, particularly educated youth. Examining tourists industry and tourism industry processes are the principal phase to empowering the educated youth to undertake tourism entrepreneurship business. The tourism industry is viewed as the agent of change in economic and social changes. Tourism entrepreneurship eliminates societal problems, but surge the fiscal growth and development of a country, resulting to rise in country GDP. Employment has continually been a dominant subject in development. Employment is vital to successful and viable growth. The tourism business is one of the largest, fastest growing sectors. The tourism industry is considered as an indispensable role in job creation.

In order to develop the concept in the minds for the students of Department of Commerce of DR. Ambedkar College, Deekshabhoomi, Nagpur has organised a visit to Mahasamadhi Bhoomi, Mahastup, Sindhpuri, Bhandara on 2<sup>nd</sup> March 2022 at 6.00a.m. from college premises. 2500 years ago Buddha Dharma rise in India and after 1700 years it was extinct from India. The birth place of Buddha Dharma is India. Pannya (Wisdom) Metta (Mercy) Sangha (PMS) was established to spread Buddha Religion. The motive was manifestation and expansion of Buddhism, social, educational and cultural progress of the poor and trodden all over India through its work. For this purpose Mahasamadhi Bhoomi, Mahastup was made in 1987 in Ruyad situated at Sindhpuri, Tah. Pauni District Bhandara in state of Maharashtra. Pauni was an ancient town and known as one of the main centers of Buddha culture from the times of Samrat Ashoka. Since 1987, every year people gather together for the Dhamma Mahotsav as a religious festival. In this same sector, on the bank of Wainganga river Mahasamdhi Bhumi Maha Stupa inaugurated on 8th of February 2007. Many other people from different countries like monks and other famous personalities came here to celebrate this festival. On the day Poornima and Amavasya of every month thousands of people came together to pray and worship the god. Now a day's Mahasamadhi Bhoomi which is one of the best samples of Buddhist sculpture and become a Buddha Pilgrimage site. In this

environment the important events of the life of Buddha are presented in the form of Statues, which create religious feelings in the minds of incoming viewers.

Total 37 students and Assistant professor Dr. Ravindra Tirpude, Mr. Rahul Moon, Dr. Harshala Pethe, Swati Chimurkar participated in this visit. Dr. D.H. Puttewar, Assistant Professor, Department of Commerce organized this tourism place Visit.