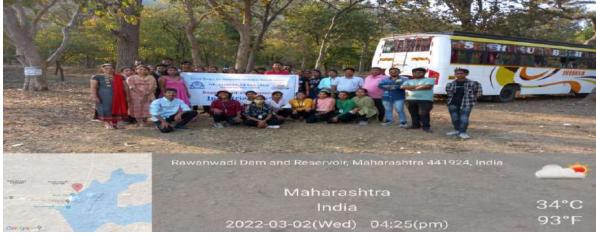

### Ravanwadi Dam, Bhandara

DATE: 2<sup>nd</sup> March, 2022, Time: 6.00a.m. to 8.30p.m.

In order to develop the concept in the minds of the students of **Department of** Commerce, DR. Ambedkar College, Deekshabhoomi, Nagpur has organised a visit to **Rawanwadi dam.** Rawanwadi is about 90km fom Nagpur. After crossing Wainganga river at Bhandara, turn right and drive about 16 km to reach Rawanwadi dam. This is a good picnic spot. Water body and small hill is present there. Boating facility is available. There are water birds in the winter, or just a quiet time to be at a colourful sunset. Tourist can play outdoor games, boating and even fishing. However local and popular name is "Rawanwadi Lake / Rawanwadi Talav". Rawanwadi Dam was constructed as part of irrigation projects by Government of Maharashtra in the year 1960. It is built on and impounds a Local nallah, Nearest city to dam is Bhandara in Bhandara District of Maharashtra. The dam is an Earth fill Dam .The Length of dam is 96 m (314.961 Feet), while the Height of the dam above lowest foundation is 12.44 m (40.8136 feet). Project has no proper spillway as such. Length of the spillway is not known. The Dam has ungated. Dam's catchment area is not known. Maximum / Gross storage capacity is 6.9 MCM. Live storage capacity is 8.75 MCM. Now a days almost all the water bodies make for good picnic spots. Rawanwadi Lake is also a popular Tourist attraction for its scenic beauty. Hilly terrain and forest adds to the natural beauty. Total 37 students and Assistant Professor Dr. Harshala Pethe, Swati Chimurkar, Dr. Ravindra Tirpude, Mr. Rahul Moon participated in this visit. Assistant Professor, Department of Commerce Dr. D. H. Puttewar coordinated this tourism place Visit.