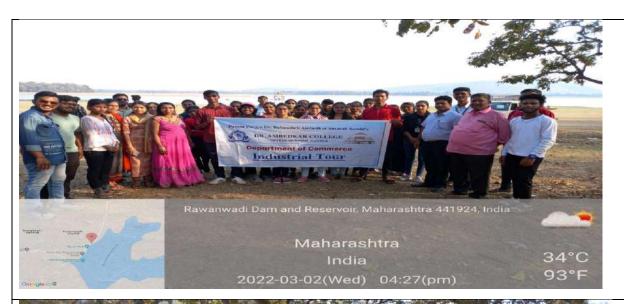

### Ravanwadi Dam, Bhandara

DATE: 2<sup>nd</sup> March, 2022, Time: 6.00a.m. to 8.30p.m.

In order to develop the concept in the minds of the students of **Department of** Commerce, DR. Ambedkar College, Deekshabhoomi, Nagpur has organised a visit to **Rawanwadi dam.** Rawanwadi is about 90km fom Nagpur. After crossing Wainganga river at Bhandara, turn right and drive about 16 km to reach Rawanwadi dam. This is a good picnic spot. Water body and small hill is present there. Boating facility is available. There are water birds in the winter, or just a quiet time to be at a colourful sunset. Tourist can play outdoor games, boating and even fishing. However local and popular name is "Rawanwadi Lake / Rawanwadi Talav". Rawanwadi Dam was constructed as part of irrigation projects by Government of Maharashtra in the year 1960. It is built on and impounds a Local nallah, Nearest city to dam is Bhandara in Bhandara District of Maharashtra. The dam is an Earth fill Dam .The Length of dam is 96 m (314.961 Feet), while the Height of the dam above lowest foundation is 12.44 m (40.8136 feet). Project has no proper spillway as such. Length of the spillway is not known. The Dam has ungated. Dam's catchment area is not known. Maximum / Gross storage capacity is 6.9 MCM. Live storage capacity is 8.75 MCM. Now a days almost all the water bodies make for good picnic spots. Rawanwadi Lake is also a popular Tourist attraction for its scenic beauty. Hilly terrain and forest adds to the natural beauty. Total 37 students and Assistant Professor Dr. Harshala Pethe, Swati Chimurkar, Dr. Ravindra Tirpude, Mr. Rahul Moon participated in this visit. Assistant Professor, Department of Commerce Dr. D. H. Puttewar coordinated this tourism place Visit.