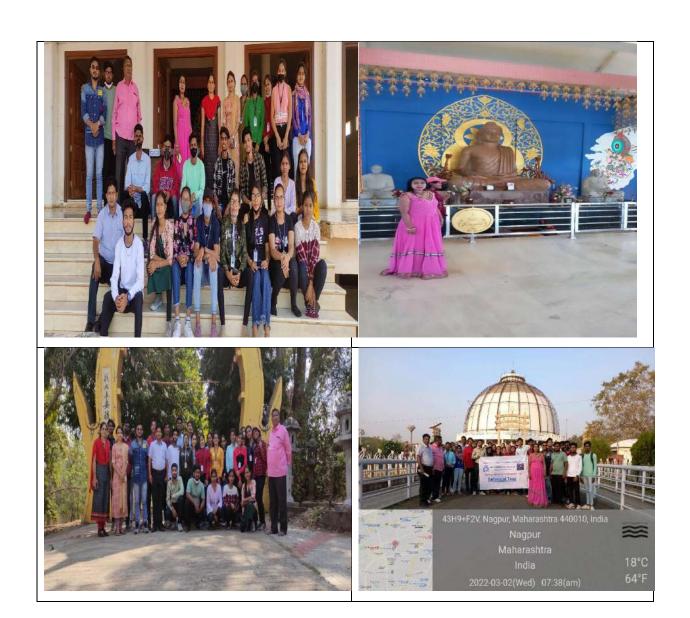

# Mahasamadhi Bhumi, Maha Stupa, Sindhpuri, Bhandara

Entrepreneurial philosophy ultimately reduces unemployment rate, particularly educated youth. Examining tourists industry and tourism industry processes are the principal phase to empowering the educated youth to undertake tourism entrepreneurship business. The tourism industry is viewed as the agent of change in economic and social changes. Tourism entrepreneurship eliminates societal problems, but surge the fiscal growth and development of a country, resulting to rise in country GDP. Employment has continually been a dominant subject in development. Employment is vital to successful and viable growth. The tourism business is one of the largest, fastest growing sectors. The tourism industry is considered as an indispensable role in job creation.

In order to develop the concept in the minds for the students of Department of Commerce of DR. Ambedkar College, Deekshabhoomi, Nagpur has organised a visit to Mahasamadhi Bhoomi, Mahastup, Sindhpuri, Bhandara on 2<sup>nd</sup> March 2022 at 6.00a.m. from college premises. 2500 years ago Buddha Dharma rise in India and after 1700 years it was extinct from India. The birth place of Buddha Dharma is India. Pannya (Wisdom) Metta (Mercy) Sangha (PMS) was established to spread Buddha Religion. The motive was manifestation and expansion of Buddhism, social, educational and cultural progress of the poor and trodden all over India through its work. For this purpose Mahasamadhi Bhoomi, Mahastup was made in 1987 in Ruyad situated at Sindhpuri, Tah. Pauni District Bhandara in state of Maharashtra. Pauni was an ancient town and known as one of the main centers of Buddha culture from the times of Samrat Ashoka. Since 1987, every year people gather together for the Dhamma Mahotsav as a religious festival. In this same sector, on the bank of Wainganga river Mahasamdhi Bhumi Maha Stupa inaugurated on 8th of February 2007. Many other people from different countries like monks and other famous personalities came here to celebrate this festival. On the day Poornima and Amavasya of every month thousands of people came together to pray and worship the god. Now a day's Mahasamadhi Bhoomi which is one of the best samples of Buddhist sculpture and become a Buddha Pilgrimage site. In this

environment the important events of the life of Buddha are presented in the form of Statues, which create religious feelings in the minds of incoming viewers.

Total 37 students and Assistant professor Dr. Ravindra Tirpude, Mr. Rahul Moon, Dr. Harshala Pethe, Swati Chimurkar participated in this visit. Dr. D.H. Puttewar, Assistant Professor, Department of Commerce organized this tourism place Visit.